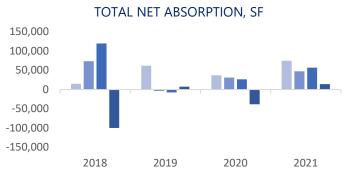

The region had Net Absorption of 13,852 SF compared to 57,798 SF in the previous quarter. The vacancy rate remained the same in Q4 2021 at 4%. There is currently 26,681 SF of vacant space available in the region. There was 1 delivery during Q4 consisting of 10,000 SF, and there are currently no buildings under construction.