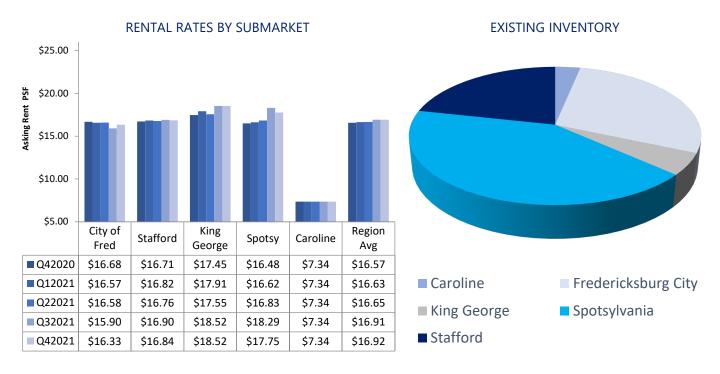

Retail NNN rental rates increased during Q4 with a change of \$0.01 per-square-foot from \$16.91 in Q3 to \$16.92 in Q4. There were 30 leasing deals in Q4 consisting of 74,120 SF. In Q3 there were 21 leasing deals, which consisted of 54,127 SF.

#### **RETAIL ACTIVITY**

THE NUMBERS

ECONOMIC INDICATORS

Source: BLS, YCharts | Figures reflect the most recent monthly statistics. Arrows indicate increase or decrease since the previous month.

| SUBMARKET                 | INVENTORY<br>(SF) | VACANT<br>(SF) | VACANCY<br>RATE | NET<br>ABSORPTION<br>(SF) | LEASING<br>ACTIVITY (SF) | GROSS<br>RENT |
|---------------------------|-------------------|----------------|-----------------|---------------------------|--------------------------|---------------|
| Caroline County           | 627,590           | 8,314          | 1.3%            | 0                         | 0                        | \$7.34        |
| City of<br>Fredericksburg | 5,435,504         | 252,336        | 4.6%            | -5,333                    | 39,283                   | \$16.33       |
| King George County        | 1,021,325         | 98,762         | 9.7%            | 6,297                     | 2,500                    | \$18.52       |
| Spotsylvania County       | 8,117,908         | 299,252        | 3.7%            | -2,189                    | 25,147                   | \$17.75       |
| Stafford County           | 5,471,766         | 169,682        | 3.1%            | 15,077                    | 7,190                    | \$16.84       |
| REGION TOTALS             | 20,685,757        | 828,346        | 4%              | 13,852                    | 74,120                   | \$16.92       |