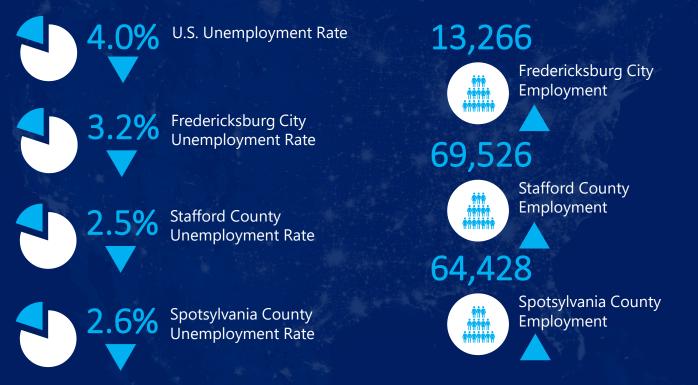

#### **RETAIL ACTIVITY**

THE NUMBERS

ECONOMIC INDICATORS

Source: BLS, YCharts | Figures reflect the most recent monthly statistics. Arrows indicate increase or decrease since the previous month.

| SUBMARKET                 | INVENTORY<br>(SF) | VACANT<br>(SF) | VACANCY<br>RATE | NET<br>ABSORPTION<br>(SF) | LEASING<br>ACTIVITY (SF) | GROSS<br>RENT |
|---------------------------|-------------------|----------------|-----------------|---------------------------|--------------------------|---------------|
| Caroline County           | 627,590           | 8,314          | 1.3%            | 0                         | 0                        | \$7.34        |
| City of<br>Fredericksburg | 5,435,504         | 252,336        | 4.6%            | -5,333                    | 39,283                   | \$16.33       |
| King George County        | 1,021,325         | 98,762         | 9.7%            | 6,297                     | 2,500                    | \$18.52       |
| Spotsylvania County       | 8,117,908         | 299,252        | 3.7%            | -2,189                    | 25,147                   | \$17.75       |
| Stafford County           | 5,471,766         | 169,682        | 3.1%            | 15,077                    | 7,190                    | \$16.84       |
| REGION TOTALS             | 20,685,757        | 828,346        | 4%              | 13,852                    | 74,120                   | \$16.92       |