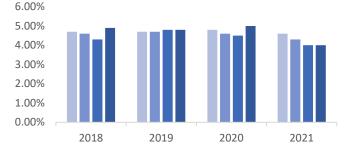

The region had Net Absorption of 13,852 SF compared to 57,798 SF in the previous quarter. The vacancy rate remained the same in Q4 2021 at 4%. There is currently 26,681 SF of vacant space available in the region. There was 1 delivery during Q4 consisting of 10,000 SF, and there are currently no buildings under construction.