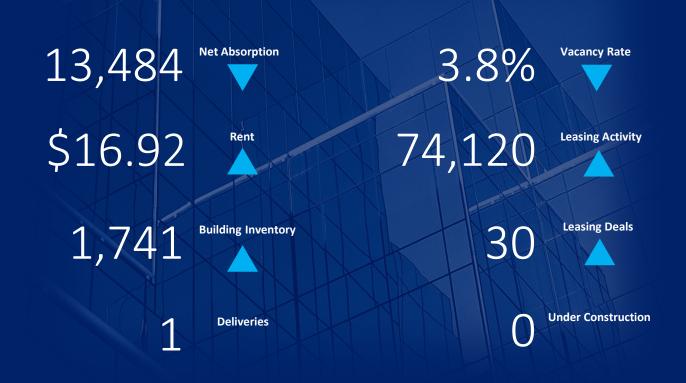

### 10,000 SF of retail space DELIVERED IN Q4

The Fredericksburg Region, consisting of Caroline County, Fredericksburg City, King George County, Spotsylvania County, and Stafford County, currently has an inventory of 1,741 buildings consisting of 20,685,757 SF. In the last 12 months, the region has had 35,060 SF of space delivered.

The region had Net Absorption of 13,852 SF compared to 57,798 SF in the previous quarter. The vacancy rate remained the same in Q4 2021 at 4%. There is currently 26,681 SF of vacant space available in the region. There was 1 delivery during Q4 consisting of 10,000 SF, and there are currently no buildings under construction.

Retail NNN rental rates increased during Q4 with a change of \$0.01 per-square-foot from \$16.91 in Q3 to \$16.92 in Q4. There were 30 leasing deals in Q4 consisting of 74,120 SF. In Q3 there were 21 leasing deals, which consisted of 54,127 SF.