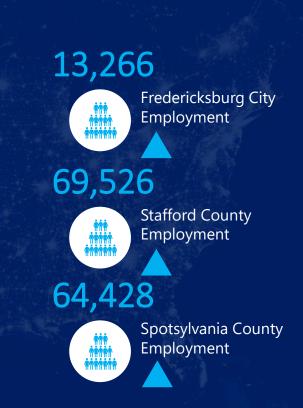

10,398,050 SF. In the last 12 months, the region has had no space delivered.

THE NUMBERS

The region had Net Absorption of 9,322 SF compared to 50,424 SF in the previous quarter. The vacancy rate decreased in Q4 2021, falling from 8.9% in Q3 to 8.8% in Q4 2021. There is currently 917,161 SF of vacant space available in the region. There were 0 deliveries during this quarter and currently 1 building under construction consisting of 39,574 SF.

Office gross rental rates increased during Q4 2021 with a change of \$0.01 per-square-foot from \$24.03 in Q3 to \$24.04 in Q3 2021. There were 28 leasing deals in Q4 consisting of 49,724 SF. In Q3 there were 24 leasing deals, which consisted of 147,404 SF.



## OFFICE ACTIVITY

# THE NUMBERS FREDERICKSBURG REGION





## **ECONOMIC INDICATORS**







|                           |                   |                | Richmond        |                           |                          |               |
|---------------------------|-------------------|----------------|-----------------|---------------------------|--------------------------|---------------|
| SUBMARKET                 | INVENTORY<br>(SF) | VACANT<br>(SF) | VACANCY<br>RATE | NET<br>ABSORPTION<br>(SF) | LEASING<br>ACTIVITY (SF) | GROSS<br>RENT |
| Caroline County           | 424,711           | 8,500          | 2%              | 0                         | 0                        | \$24.38       |
| City of<br>Fredericksburg | 2,702,756         | 161,298        | 6%              | 17,241                    | 28,744                   | \$23.72       |
| King George Co