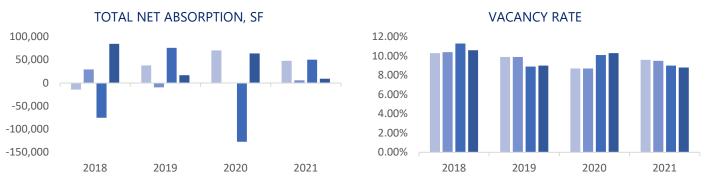

THE NUMBERS

The region had Net Absorption of 9,322 SF compared to 50,424 SF in the previous quarter. The vacancy rate decreased in Q4 2021, falling from 8.9% in Q3 to 8.8% in Q4 2021. There is currently 917,161 SF of vacant space available in the region. There were 0 deliveries during this quarter and currently 1 building under construction consisting of 39,574 SF.

Office gross rental rates increased during Q4 2021 with a change of \$0.01 per-square-foot from \$24.03 in Q3 to \$24.04 in Q3 2021. There were 28 leasing deals in Q4 consisting of 49,724 SF. In Q3 there were 24 leasing deals, which consisted of 147,404 SF.