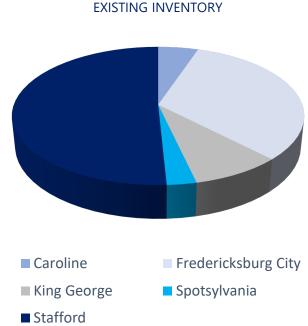

### THE OVERVIEW

39,574 SF
BUILDING UNDER
CONSTRUCTION
IN Q4
2021

The Fredericksburg Region, consisting of Caroline County, Fredericksburg City, King George County, Spotsylvania County, and Stafford County, currently has an inventory of 804 buildings consisting of 10,398,050 SF. In the last 12 months, the region has had no space delivered.

## **ECONOMIC INDICATORS**

|                           |                   |                | Richmond        |                           |                          |               |
|---------------------------|-------------------|----------------|-----------------|---------------------------|--------------------------|---------------|
| SUBMARKET                 | INVENTORY<br>(SF) | VACANT<br>(SF) | VACANCY<br>RATE | NET<br>ABSORPTION<br>(SF) | LEASING<br>ACTIVITY (SF) | GROSS<br>RENT |
| Caroline County           | 424,711           | 8,500          | 2%              | 0                         | 0                        | \$24.38       |
| City of<br>Fredericksburg | 2,702,756         | 161,298        | 6%              | 17,241                    | 28,744                   | \$23.72       |
| King George County        | 754,495           | 63,571         | 8.4%            | -2,000                    | 0                        | \$19.98       |
|                           |                   |                |                 |                           |                          |               |

| SUBMARKET                 | INVENTORY<br>(SF) | VACANT<br>(SF) | VACANCY<br>RATE   | NET<br>ABSORPTION<br>(SF) | LEASING<br>ACTIVITY (SF) | GROSS<br>RENT |  |  |
|---------------------------|-------------------|----------------|-------------------|---------------------------|--------------------------|---------------|--|--|
| Caroline County           | 424,711           | 8,500          | 2%                | 0                         | 0                        | \$24.38       |  |  |
| City of<br>Fredericksburg | 2,702,756         | 161,298        | 6%                | 17,241                    | 28,744                   | \$23.72       |  |  |
| King George County        | 754,495           | 63,571         | 8.4%              | -2,000                    | 0                        | \$19.98       |  |  |
| Spotsylvania County       | 2,318,045         | 169,974        | 7.3%              | 326                       | 12,292                   | \$20.15       |  |  |
| Stafford County           | 4,198,043         | 513,818        | 12.2%             | -6,245                    | 8,688                    | \$25.77       |  |  |
| REGION TOTALS             | 10,398,050        | 917,161        | 8.8%              | 9,322                     | 49,724                   | \$24.04       |  |  |
| OFFICE TRANSACTIONS       |                   |                |                   |                           |                          |               |  |  |
| PROPERTY                  | SL                | IBMARKET       | TENANT/BUYER      | ТҮРЕ                      | SQUARE<br>FEET           | PRICE         |  |  |
| 3310 Fall Hill Ave        | Fre               | dericksburg    | Undisclosed       | Sale                      | 14,900                   | \$5,314,000   |  |  |
| 21 Venture Dr             |                   | Stafford       | Anasec Consulting | Sale                      | 2,080                    | \$1,120,000   |  |  |
| 0050 1 111 51             |                   | C: CC 1        |                   |                           | 10.000                   | 40.00         |  |  |