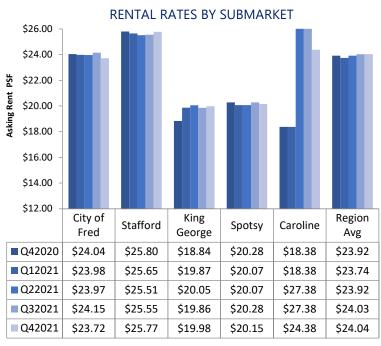

Office gross rental rates increased during Q4 2021 with a change of \$0.01 per-square-foot from \$24.03 in Q3 to \$24.04 in Q3 2021. There were 28 leasing deals in Q4 consisting of 49,724 SF. In Q3 there were 24 leasing deals, which consisted of 147,404 SF.

## **ECONOMIC INDICATORS**

|                           |                   |                | Richmond        |                           |                          |               |
|---------------------------|-------------------|----------------|-----------------|---------------------------|--------------------------|---------------|
| SUBMARKET                 | INVENTORY<br>(SF) | VACANT<br>(SF) | VACANCY<br>RATE | NET<br>ABSORPTION<br>(SF) | LEASING<br>ACTIVITY (SF) | GROSS<br>RENT |
| Caroline County           | 424,711           | 8,500          | 2%              | 0                         | 0                        | \$24.38       |
| City of<br>Fredericksburg | 2,702,756         | 161,298        | 6%              | 17,241                    | 28,744                   | \$23.72       |
| King George County        | 754,495           | 63,571         | 8.4%            | -2,000                    | 0                        | \$19.98       |
|                           |                   |                |                 |                           |                          |               |

| SUBMARKET                 | INVENTORY<br>(SF) | VACANT<br>(SF) | VACANCY<br>RATE   | NET<br>ABSORPTION<br>(SF) | LEASING<br>ACTIVITY (SF) | GROSS<br>RENT |  |  |
|---------------------------|-------------------|----------------|-------------------|---------------------------|--------------------------|---------------|--|--|
| Caroline County           | 424,711           | 8,500          | 2%                | 0                         | 0                        | \$24.38       |  |  |
| City of<br>Fredericksburg | 2,702,756         | 161,298        | 6%                | 17,241                    | 28,744                   | \$23.72       |  |  |
| King George County        | 754,495           | 63,571         | 8.4%              | -2,000                    | 0                        | \$19.98       |  |  |
| Spotsylvania County       | 2,318,045         | 169,974        | 7.3%              | 326                       | 12,292                   | \$20.15       |  |  |
| Stafford County           | 4,198,043         | 513,818        | 12.2%             | -6,245                    | 8,688                    | \$25.77       |  |  |
| REGION TOTALS             | 10,398,050        | 917,161        | 8.8%              | 9,322                     | 49,724                   | \$24.04       |  |  |
| OFFICE TRANSACTIONS       |                   |                |                   |                           |                          |               |  |  |
| PROPERTY                  | SL                | IBMARKET       | TENANT/BUYER      | ТҮРЕ                      | SQUARE<br>FEET           | PRICE         |  |  |
| 3310 Fall Hill Ave        | Fre               | dericksburg    | Undisclosed       | Sale                      | 14,900                   | \$5,314,000   |  |  |
| 21 Venture Dr             |                   | Stafford       | Anasec Consulting | Sale                      | 2,080                    | \$1,120,000   |  |  |
| 0050 1 111 51             |                   | C: CC 1        |                   |                           | 10.000                   | 40.00         |  |  |