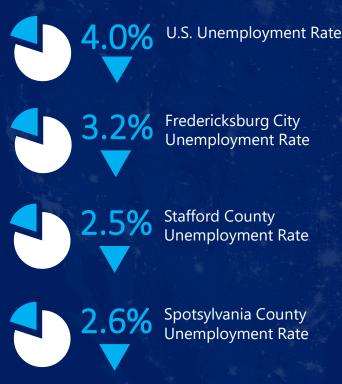

f 10,398,050 SF. In the last 12 months, the region has had no space delivered.

THE NUMBERS

The region had Net Absorption of 9,322 SF compared to 50,424 SF in the previous quarter. The vacancy rate decreased in Q4 2021, falling from 8.9% in Q3 to 8.8% in Q4 2021. There is currently 917,161 SF of vacant space available in the region. There were 0 deliveries during this quarter and currently 1 building under construction consisting of 39,574 SF.

Office gross rental rates increased during Q4 2021 with a change of \$0.01 per-square-foot from \$24.03 in Q3 to \$24.04 in Q3 2021. There were 28 leasing deals in Q4 consisting of 49,724 SF. In Q3 there were 24 leasing deals, which consisted of 147,404 SF.



## OFFICE ACTIVITY

# THE NUMBERS FREDERICKSBURG REGION





## **ECONOMIC INDICATORS**







|                           |                   |                | Richmond        |                           |                          |               |
|---------------------------|-------------------|----------------|-----------------|---------------------------|--------------------------|---------------|
| SUBMARKET                 | INVENTORY<br>(SF) | VACANT<br>(SF) | VACANCY<br>RATE | NET<br>ABSORPTION<br>(SF) | LEASING<br>ACTIVITY (SF) | GROSS<br>RENT |
| Caroline County           | 424,711           | 8,500          | 2%              | 0                         | 0                        | \$24.38       |
| City of<br>Fredericksburg | 2,702,756         | 161,298        | 6%              | 17,241                    | 28,744                   | \$23.72       |
| King George