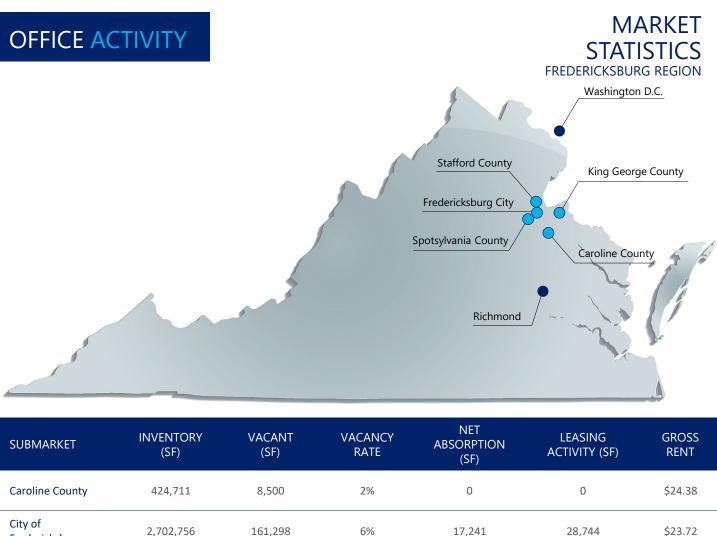

## OFFICE ACTIVITY

## **ECONOMIC INDICATORS**

|                           |                   |                | Richmond        |                           |                          |               |
|---------------------------|-------------------|----------------|-----------------|---------------------------|--------------------------|---------------|
| SUBMARKET                 | INVENTORY<br>(SF) | VACANT<br>(SF) | VACANCY<br>RATE | NET<br>ABSORPTION<br>(SF) | LEASING<br>ACTIVITY (SF) | GROSS<br>RENT |
| Caroline County           | 424,711           | 8,500          | 2%              | 0                         | 0                        | \$24.38       |
| City of<br>Fredericksburg | 2,702,756         | 161,298        | 6%              | 17,241                    | 28,744                   | \$23.72       |
| King George County        | 754,495           | 63,571         | 8.4%            | -2,000                    | 0                        | \$19.98       |
|                           |                   |                |                 |                           |                          |               |

| SUBMARKET                 | INVENTORY<br>(SF) | VACANT<br>(SF) | VACANCY<br>RATE   | NET<br>ABSORPTION<br>(SF) | LEASING<br>ACTIVITY (SF) | GROSS<br>RENT |  |  |
|---------------------------|-------------------|----------------|-------------------|---------------------------|--------------------------|---------------|--|--|
| Caroline County           | 424,711           | 8,500          | 2%                | 0                         | 0                        | \$24.38       |  |  |
| City of<br>Fredericksburg | 2,702,756         | 161,298        | 6%                | 17,241                    | 28,744                   | \$23.72       |  |  |
| King George County        | 754,495           | 63,571         | 8.4%              | -2,000                    | 0                        | \$19.98       |  |  |
| Spotsylvania County       | 2,318,045         | 169,974        | 7.3%              | 326                       | 12,292                   | \$20.15       |  |  |
| Stafford County           | 4,198,043         | 513,818        | 12.2%             | -6,245                    | 8,688                    | \$25.77       |  |  |
| REGION TOTALS             | 10,398,050        | 917,161        | 8.8%              | 9,322                     | 49,724                   | \$24.04       |  |  |
| OFFICE TRANSACTIONS       |                   |                |                   |                           |                          |               |  |  |
| PROPERTY                  | SL                | IBMARKET       | TENANT/BUYER      | ТҮРЕ                      | SQUARE<br>FEET           | PRICE         |  |  |
| 3310 Fall Hill Ave        | Fre               | dericksburg    | Undisclosed       | Sale                      | 14,900                   | \$5,314,000   |  |  |
| 21 Venture Dr             |                   | Stafford       | Anasec Consulting | Sale                      | 2,080                    | \$1,120,000   |  |  |
| 0050 1 111 51             |                   | C: CC 1        |                   |                           | 10.000                   | 40.00         |  |  |

710 Littlepage St

| Caroline County           | 424,711    | 8,500        | 2%                | 0      | 0              | \$24.38     |  |  |
|---------------------------|------------|--------------|-------------------|--------|----------------|-------------|--|--|
| City of<br>Fredericksburg | 2,702,756  | 161,298      | 6%                | 17,241 | 28,744         | \$23.72     |  |  |
| King George County        | 754,495    | 63,571       | 8.4%              | -2,000 | 0              | \$19.98     |  |  |
| Spotsylvania County       | 2,318,045  | 169,974      | 7.3%              | 326    | 12,292         | \$20.15     |  |  |
| Stafford County           | 4,198,043  | 513,818      | 12.2%             | -6,245 | 8,688          | \$25.77     |  |  |
| REGION TOTALS             | 10,398,050 | 917,161      | 8.8%              | 9,322  | 49,724         | \$24.04     |  |  |
| OFFICE TRANSACTIONS       |            |              |                   |        |                |             |  |  |
| PROPERTY                  | Sl         | JBMARKET     | TENANT/BUYER      | TYPE   | SQUARE<br>FEET | PRICE       |  |  |
| 3310 Fall Hill Ave        | Fre        | edericksburg | Undisclosed       | Sale   | 14,900         | \$5,314,000 |  |  |
| 21 Venture Dr             |            | Stafford     | Anasec Consulting | Sale   | 2,080          | \$1,120,000 |  |  |

| Fredericksburg       | , ,        |              |                     | •      | ,              |             |  |  |  |
|----------------------|------------|--------------|---------------------|--------|----------------|-------------|--|--|--|
| King George County   | 754,495    | 63,571       | 8.4%                | -2,000 | 0              | \$19.98     |  |  |  |
| Spotsylvania County  | 2,318,045  | 169,974      | 7.3%                | 326    | 12,292         | \$20.15     |  |  |  |
| Stafford County      | 4,198,043  | 513,818      | 12.2%               | -6,245 | 8,688          | \$25.77     |  |  |  |
| REGION TOTALS        | 10,398,050 | 917,161      | 8.8%                | 9,322  | 49,724         | \$24.04     |  |  |  |
| OFFICE TRANSACTIONS  |            |              |                     |        |                |             |  |  |  |
| PROPERTY             | SI         | JBMARKET     | TENANT/BUYER        | ТҮРЕ   | SQUARE<br>FEET | PRICE       |  |  |  |
| 3310 Fall Hill Ave   | Fre        | edericksburg | Undisclosed         | Sale   | 14,900         | \$5,314,000 |  |  |  |
| 21 Venture Dr        |            | Stafford     | Anasec Consulting   | Sale   | 2,080          | \$1,120,000 |  |  |  |
| 385 Garrisonville Rd |            | Stafford     | Nationwide May II C | مادك   | 10 000         | \$9/13 //71 |  |  |  |

| King George County   | 754,495    | 63,571        | 8.4%               | -2,000 | 0              | \$19.98     |  |  |
|----------------------|------------|---------------|--------------------|--------|----------------|-------------|--|--|
| Spotsylvania County  | 2,318,045  | 169,974       | 7.3%               | 326    | 12,292         | \$20.15     |  |  |
| Stafford County      | 4,198,043  | 513,818       | 12.2%              | -6,245 | 8,688          | \$25.77     |  |  |
| REGION TOTALS        | 10,398,050 | 917,161       | 8.8%               | 9,322  | 49,724         | \$24.04     |  |  |
| OFFICE TRANSACTIONS  |            |               |                    |        |                |             |  |  |
| PROPERTY             | :          | SUBMARKET     | TENANT/BUYER       | TYPE   | SQUARE<br>FEET | PRICE       |  |  |
| 3310 Fall Hill Ave   | F          | redericksburg | Undisclosed        | Sale   | 14,900         | \$5,314,000 |  |  |
| 21 Venture Dr        |            | Stafford      | Anasec Consulting  | Sale   | 2,080          | \$1,120,000 |  |  |
| 385 Garrisonville Rd |            | Stafford      | Nationwide Max LLC | Sale   | 10.000         | \$943.471   |  |  |

| Stafford County      | 4,198,043  | 513,818      | 12.2%              | -6,245 | 8,688          | \$25.77       |  |  |  |
|----------------------|------------|--------------|--------------------|--------|----------------|---------------|--|--|--|
| REGION TOTALS        | 10,398,050 | 917,161      | 8.8%               | 9,322  | 49,724         | \$24.04       |  |  |  |
| OFFICE TRANSACTIONS  |            |              |                    |        |                |               |  |  |  |
| PROPERTY             | S          | UBMARKET     | TENANT/BUYER       | TYPE   | SQUARE<br>FEET | PRICE         |  |  |  |
| 3310 Fall Hill Ave   | Fr         | edericksburg | Undisclosed        | Sale   | 14,900         | \$5,314,000   |  |  |  |
| 21 Venture Dr        |            | Stafford     | Anasec Consulting  | Sale   | 2,080          | \$1,120,000   |  |  |  |
| 385 Garrisonville Rd |            | Stafford     | Nationwide Max LLC | Sale   | 10,000         | \$943,471     |  |  |  |
| 804 Charles St       | Fro        | edericksburg | Undisclosed        | Sale   | 4,885          | \$880,000     |  |  |  |
| 601 William St       | Fr         | edericksburg | Undisclosed        | Lease  | 7,081          | Undisclosed   |  |  |  |
| 400 Corporate Dr     |            | Stafford     | Undisclosed        | Lease  | 5,470          | \$22.50 SF/YR |  |  |  |