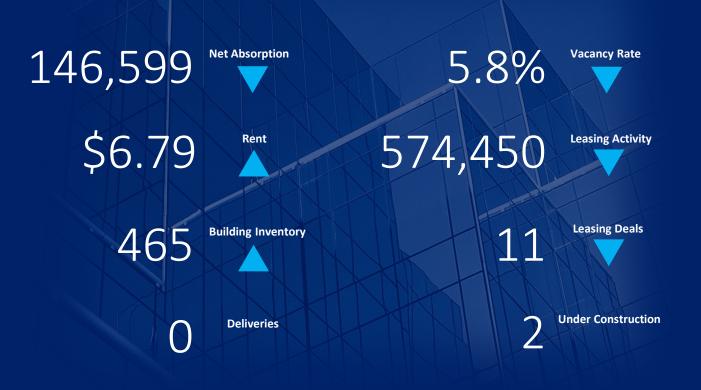

#### THE OVERVIEW

| 1,185,725 SF  |
|---------------|
| UNDER         |
| CONSTRUCTION  |
| IN THE REGION |
| IN Q4 2021    |

The Fredericksburg Region, consisting of Caroline County, Fredericksburg City, King George County, Spotsylvania County, and Stafford County, currently has an inventory of 465 buildings consisting of 14,649,572 SF. In the last 12 months, the region has had 686,720 SF of space delivered.

The region had Net Absorption of 146,599 SF compared to 266,544 SF in the previous quarter. The vacancy rate decreased in Q4, from 6.8% in Q3 2021 to 5.8% in Q4 2021. There is currently 854,355 SF of vacant space available in the region. There were no properties delivered during this quarter but there is currently 2 buildings under construction consisting of 1,185,725 SF.

Industrial rental rates increased during Q4 with a change of \$0.54 per-square-foot from \$6.25 in Q3 to \$6.79 in Q4. There were 22 leasing deals in Q3 consisting of 750,655 SF. In Q4 there were 11 leasing deals, which consisted of 574,450 SF.