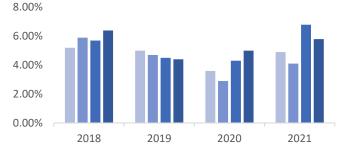

The region had Net Absorption of 146,599 SF compared to 266,544 SF in the previous quarter. The vacancy rate decreased in Q4, from 6.8% in Q3 2021 to 5.8% in Q4 2021. There is currently 854,355 SF of vacant space available in the region. There were no properties delivered during this quarter but there is currently 2 buildings under construction consisting of 1,185,725 SF.