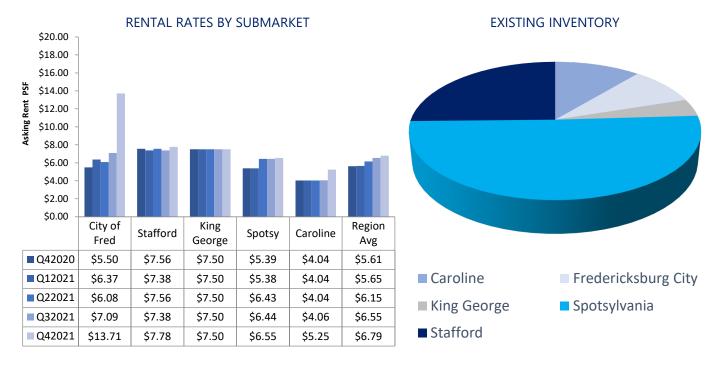

Industrial rental rates increased during Q4 with a change of \$0.54 per-square-foot from \$6.25 in Q3 to \$6.79 in Q4. There were 22 leasing deals in Q3 consisting of 750,655 SF. In Q4 there were 11 leasing deals, which consisted of 574,450 SF.

## INDUSTRIAL ACTIVITY

ECONOMIC INDICATORS

Source: BLS, YCharts | Figures reflect the most recent monthly statistics. Arrows indicate increase or decrease since the previous month.

| SUBMARKET                 | INVENTORY<br>(SF) | VACANT<br>(SF) | VACANCY<br>RATE | NET<br>ABSORPTION<br>(SF) | LEASING<br>ACTIVITY (SF) | GROSS<br>RENT |
|---------------------------|-------------------|----------------|-----------------|---------------------------|--------------------------|---------------|
| Caroline County           | 1,499,529         | 0              | 0%              | 0                         | 0                        | \$5.25        |
| City of<br>Fredericksburg | 1,285,425         | 166,432        | 12.9%           | -4,440                    | 4,500                    | \$13.71       |
| King George County        | 546,059           | 0              | 0%              | 0                         | 0                        | \$7.50        |
| Spotsylvania County       | 6,980,711         | 151,755        | 2.2%            | 124,959                   | 61,715                   | \$6.55        |
| Stafford County           | 4,337,848         | 536,168        | 12.4%           | 26,080                    | 508,235                  | \$7.78        |
| REGION TOTALS             | 14,649,572        | 854,355        | 5.8%            | 146,599                   | 574,450                  | \$6.79        |