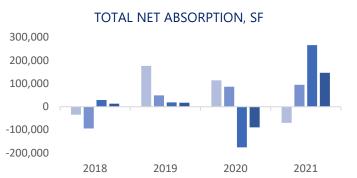

The region had Net Absorption of 146,599 SF compared to 266,544 SF in the previous quarter. The vacancy rate decreased in Q4, from 6.8% in Q3 2021 to 5.8% in Q4 2021. There is currently 854,355 SF of vacant space available in the region. There were no properties delivered during this quarter but there is currently 2 buildings under construction consisting of 1,185,725 SF.