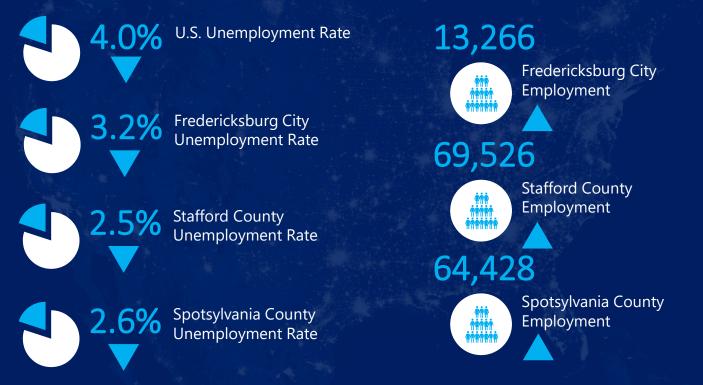

## INDUSTRIAL ACTIVITY

ECONOMIC INDICATORS

Source: BLS, YCharts | Figures reflect the most recent monthly statistics. Arrows indicate increase or decrease since the previous month.

| SUBMARKET                 | INVENTORY<br>(SF) | VACANT<br>(SF) | VACANCY<br>RATE | NET<br>ABSORPTION<br>(SF) | LEASING<br>ACTIVITY (SF) | GROSS<br>RENT |
|---------------------------|-------------------|----------------|-----------------|---------------------------|--------------------------|---------------|
| Caroline County           | 1,499,529         | 0              | 0%              | 0                         | 0                        | \$5.25        |
| City of<br>Fredericksburg | 1,285,425         | 166,432        | 12.9%           | -4,440                    | 4,500                    | \$13.71       |
| King George County        | 546,059           | 0              | 0%              | 0                         | 0                        | \$7.50        |
| Spotsylvania County       | 6,980,711         | 151,755        | 2.2%            | 124,959                   | 61,715                   | \$6.55        |
| Stafford County           | 4,337,848         | 536,168        | 12.4%           | 26,080                    | 508,235                  | \$7.78        |
| REGION TOTALS             | 14,649,572        | 854,355        | 5.8%            | 146,599                   | 574,450                  | \$6.79        |