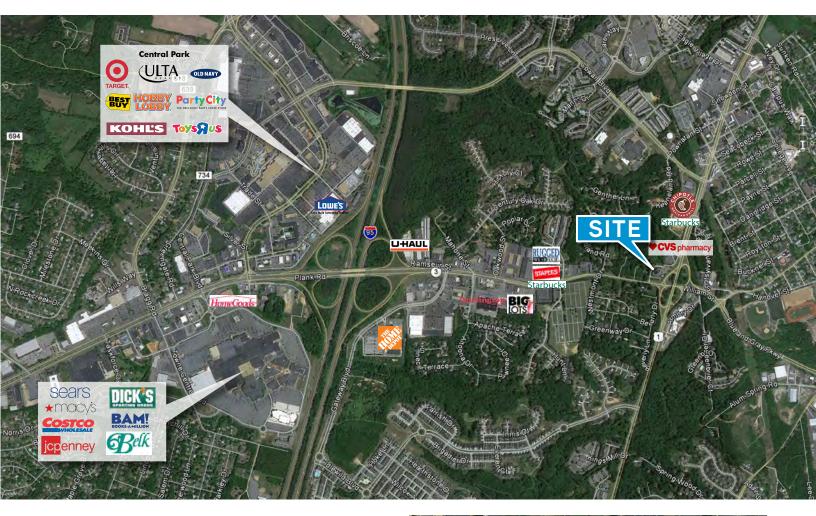

### **FEATURES**

- Class A office finishes
- Located at Route 1 and Route 3
- 77,000 total vehicles per day visibility
- Convenient to downtown, Central Park and Mary Washington Hospital
- Close proximity to Starbucks, CVS, Vocelli's Pizza, Freddy's and Chipotle
- Space available:
  - Suite 105 1,548 SF
  - Suite 204 3,038 SF