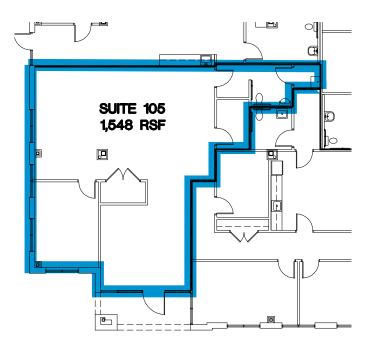

### **FEATURES**

- Class A office finishes
- Located at Route 1 and Route 3
- 77,000 total vehicles per day visibility
- Convenient to downtown, Central Park and Mary Washington Hospital
- Close proximity to Starbucks, CVS, Vocelli's Pizza, Freddy's and Chipotle
- Space available:
  - Suite 105 1,548 SF
  - Suite 204 3,038 SF