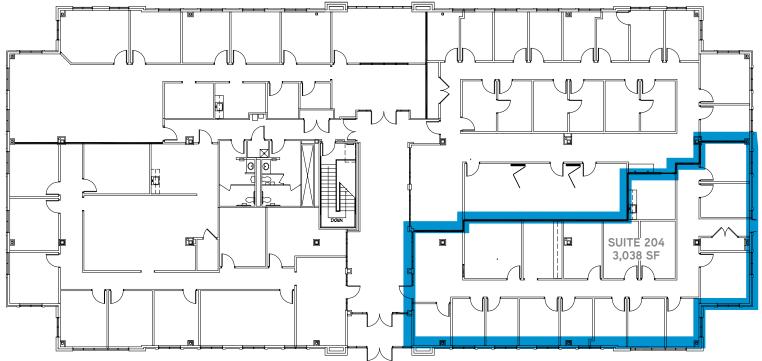

### **FEATURES**

- Class A office finishes
- Located at Route 1 and Route 3
- 77,000 total vehicles per day visibility
- Convenient to downtown, Central Park and Mary Washington Hospital
- Close proximity to Starbucks, CVS, Vocelli's Pizza, Freddy's and Chipotle
- Space available:
  - Suite 105 1,548 SF
  - Suite 204 3,038 SF